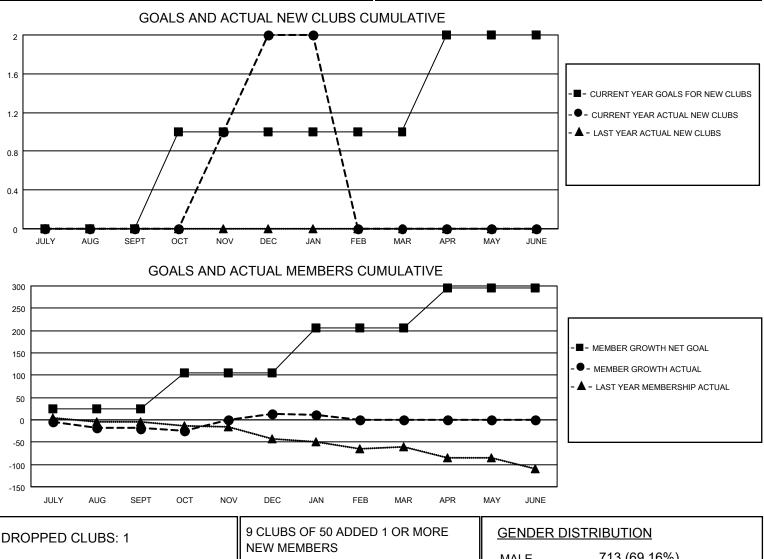

## LOCATION GEORGIA

District 18 O

Results as of: 1/31/2021

| Clubs                 |               |           |               | Members               |                        |                         |                                                    |  |  |
|-----------------------|---------------|-----------|---------------|-----------------------|------------------------|-------------------------|----------------------------------------------------|--|--|
| RESULTS FOR 2020-2021 |               |           |               | RESULTS FOR 2020-2021 |                        |                         |                                                    |  |  |
| QUARTER               | NEW CLUB GOAL | NEW CLUBS | DROPPED CLUBS | QUARTER               | BER GROWTH NET<br>GOAL | MEMBER GROWTH<br>ACTUAL | DROPPED<br>MEMBERS ACTUAL<br>(including transfers) |  |  |
| JULY/AUG/SEPT         | 0             | 0         | 1             | JULY/AUG/SEPT         | 25                     | 4                       | 22                                                 |  |  |
| OCT/NOV/DEC           | 1             | 2         | 0             | OCT/NOV/DEC           | 80                     | 61                      | 29                                                 |  |  |
| JAN/FEB/MAR           | 0             | 0         | 0             | JAN/FEB/MAR           | 100                    | 3                       | 5                                                  |  |  |
| APR/MAY/JUNE          | 1             | 0         | 0             | APR/MAY/JUNE          | 90                     | 0                       | 0                                                  |  |  |

| DROPPED CLUBS: 1 |    | 9 GLUBS OF 50 ADDED T OR MORE | GENDER DISTRIBUTION        |              |     |
|------------------|----|-------------------------------|----------------------------|--------------|-----|
|                  |    | NEW MEMBERS                   | MALE                       | 713 (69.16%) |     |
|                  |    | 1                             | FEMALE                     | 318 (30.84%) |     |
| DROPPED MEMBERS  |    |                               |                            |              |     |
| DECEASED         | 12 | CLICK HERE FOR CUMULATIVE     | TOTAL FAMILY UNIT MEMBERS  |              | 136 |
| CLUB CANCELLED   | 9  | MEMBERSHIP DATA               |                            |              |     |
| OTHER            | 35 |                               | FAMILY MEMBERS PAYING HALF |              | 69  |
| TOTAL            | 56 |                               |                            |              |     |
|                  |    |                               |                            |              |     |